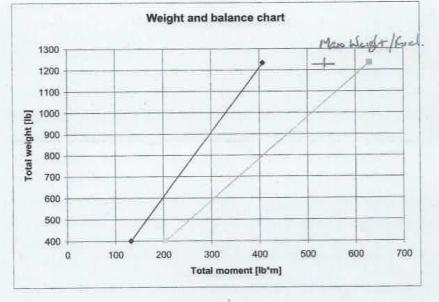

Ĩ

Î

| rcraft Manufacturer                                                                                                                                                                                                                            | : PHILIP Som BUTTON                             |
|------------------------------------------------------------------------------------------------------------------------------------------------------------------------------------------------------------------------------------------------|-------------------------------------------------|
| ountry of Manufacture                                                                                                                                                                                                                          | Austhalia                                       |
| rworthiness Category                                                                                                                                                                                                                           | Exterimental                                    |
| rcraft Model                                                                                                                                                                                                                                   | : ICP Savannan NG                               |
| ate of Manufacture                                                                                                                                                                                                                             | : 01/2022                                       |
| rframe Serial Number                                                                                                                                                                                                                           | 08.08.51.743                                    |
| ircraft Registration                                                                                                                                                                                                                           | VH-STW                                          |
| PECIFICATIONS                                                                                                                                                                                                                                  |                                                 |
| umber of seats (Per TCDS or equivalent                                                                                                                                                                                                         | : 2                                             |
| тоw                                                                                                                                                                                                                                            | : 560 kg                                        |
| pproved Engine installed                                                                                                                                                                                                                       | : Model: PODAX 912                              |
| pproved Propeller installed                                                                                                                                                                                                                    | : Model: Bolly Boss                             |
| pproved fuels                                                                                                                                                                                                                                  | 1 DIVUL95                                       |
| pproved Maintenance Program                                                                                                                                                                                                                    |                                                 |
| Aaintenance Class: B                                                                                                                                                                                                                           | CAR 428-1 Monstandance Schedule                 |
| Aaintenance Class: B                                                                                                                                                                                                                           | CAR 428-1 "butto-price Schedule                 |
| Approved Operations:<br>FR, VFR(Day), VFR(Night)                                                                                                                                                                                               |                                                 |
| Approved Operations:                                                                                                                                                                                                                           | VFR (DAI)<br>PRIJATE                            |
| Approved Operations:<br>FR, VFR(Day), VFR(Night)<br>Operational categories:<br>.SA - Private, Flying Training, Glider Towing<br>tormal: Charter. Aerial Work, Private<br>dentification of Maintenance Release<br>ssue (Or equivalent document) | VFR (DAI)<br>PRIJATE<br>Inspection Name: ANNUAL |
| Approved Operations:<br>FR, VFR(Day), VFR(Night)<br>Operational categories:<br>.SA - Private, Flying Training, Glider Towing<br>tormal: Charter. Aerial Work, Private<br>dentification of Maintenance Release                                  | VFR (DAY)<br>PRIJATE<br>Inspection Name: ANNUAL |
| Approved Operations:<br>FR, VFR(Day), VFR(Night)<br>Operational categories:<br>.SA - Private, Flying Training, Glider Towing<br>tormal: Charter. Aerial Work, Private<br>dentification of Maintenance Release<br>ssue (Or equivalent document) | VFR (DAI)<br>PRIJATE<br>Inspection Name: ANNUAL |