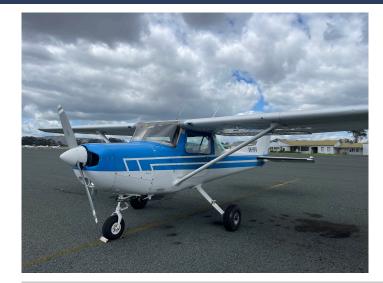

## Basic Details

| Aircraft type:       | Single Pistons (GA) |
|----------------------|---------------------|
| Make / Manufacturer: | Cessna              |
| Model:               | 152                 |
| Year:                | 1978                |
| Registration:        | VH-PVV              |
| Registration status: | Registered for sale |

| Total airframe hours: | 9950.4    |
|-----------------------|-----------|
| Airframe serial No:.  | 15281590  |
| Location country:     | Australia |
| Location state:       | NSW       |
| Engine hours:         | 790.8     |

## Exterior / Interior Condition

Interior condition (Seller assessment /10):

Presentable interior Interior details:

Exterior condition (Seller assessment / 10): 7

Exterior details: Good paint